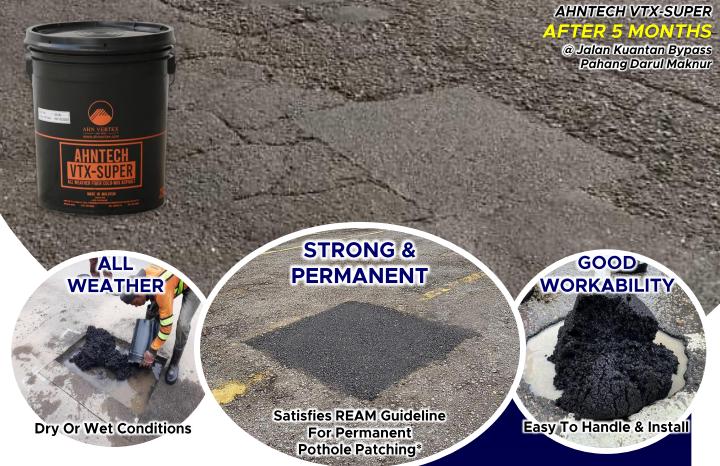

## AHNTECH VTX-SUPER FIBER REINFORCED ALL WEATHER

An all-weather <u>permanent\*</u> pothole patching material engineered to deliver high performance repair work, in both wet and dry conditions.

Specially formulated with propriety additive, our product boasts **better workability** than conventional cold mix asphalt, hence **eliminating the need for tack coat**. No modifications to normal installation and compaction practices is required.

\*Refer to REAM Guideline on Cold Mix Standard for Permanent Pothole Patching (2023).

## **ADVANTAGES**

- ✓ PERMANENT PATCHING
- ALL WEATHER
- ✓ COST EFFECTIVE
- ✓ ARAMID FIBER TECH
- ✓ STRONG & DURABLE
- ✓ EASY & QUICK INSTALLATION
- ✓ NO TACK COAT
- ✓ IMMEDIATE TRAFFIC ACCESS

Aramid Fiber & Polyolefin Fiber